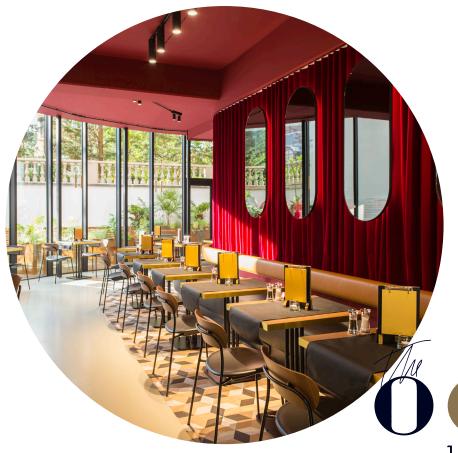

ibis Brussels Centre Châtelain is the place to meet at any time.

Rooms have been designed with a contemporary style, using the shelf as a key element for guests to use like a library or a curiosity display, to make your room feel like home.

Vastly influenced by the roaring 20's, it is a fusion of cosy, lounge, and so casual.