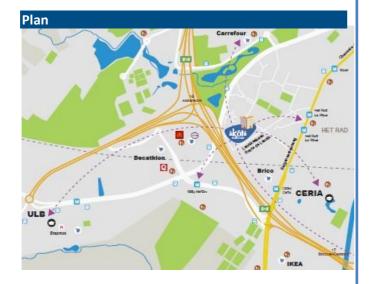

#### Coordinates

Route de Lennik, 313-315 1070 Anderlecht

#### **Public transport**

- Parking space in the basement: 79€/month
- Metro station and bus stop nearby