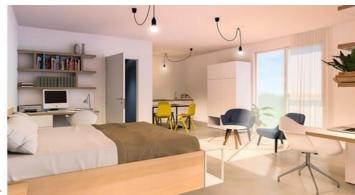

#### Description

- 214 units
- 150 furnished rooms (1 pers.) with private shower room and WC
- 64 furnished studios (2 pers.) with private shower room, WC and kitchen
- Communal areas: kitchen and lounge on each floor
- Common penthouse: relaxation room, cinema lounge cinema, computer room, study room, party room, lounges
- Shop, bike and motorbike room, fitness room, laundry room, guest toilets.

### Pictures