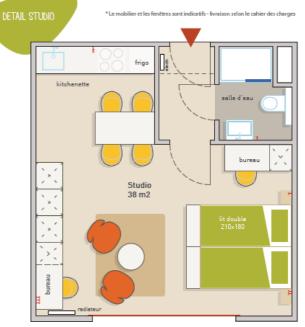

#### Description

- 214 units
- 150 furnished rooms (1 pers.) with private shower room and WC
- 64 furnished studios (2 pers.) with private shower room, WC and kitchen
- Communal areas: kitchen and lounge on each floor
- Common penthouse: relaxation room, cinema lounge cinema, computer room, study room, party room, lounges
- Shop, bike and motorbike room, fitness room, laundry room, guest toilets.