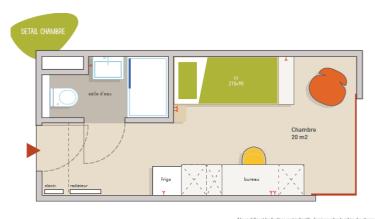

#### Description

- 214 units
- 150 furnished rooms (1 pers.) with private shower room and WC
- 64 furnished studios (2 pers.) with private shower room, WC and kitchen
- Communal areas: kitchen and lounge on each floor
- Common penthouse: relaxation room, cinema lounge cinema, computer room, study room, party room, lounges
- Shop, bike and motorbike room, fitness room, laundry room, guest toilets.

### Pictures