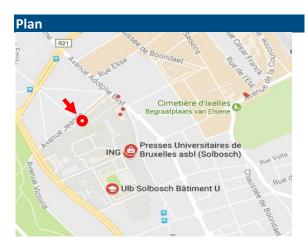

# **ULB** Office du logement

# **FICHE**: Résidence Jeanne

#### Location

# **Outside Campus**

Avenue Jeanne, 34 & 36 B-1050 Ixelles Tél: +352691340456



# **Contact details**

#### **Sinor Chhor**

s\_chhor@hotmail.com





#### **Description**

- 24 fully furnished student rooms between 15 et 20m<sup>2</sup> split over 2 private residences composed of 12 student rooms on 4 floors
- 200m from Solvay business school alongside the Solbosch campus
- Living room, Dining room and fully equipped common kitchen
- 3 common Bathrooms/Shower rooms (to be shared between 4 students)
- Separate WC

#### **Services**

- Common lounge area with TV and babyfoot
- Garden with terrace
- Garage for bikes and scooters
- High speed Wifi
- Cleaning of common areas

# **Rents and charges**

- Monthly rental fees vary between EUR 500 and EUR 600 depending on the size of the room
- Fixed charges (water, gas, electricity, Internet, insurance and cleaning): EUR 150
- Deposit: 2 months of rent

# **Upon rental agreement signature**