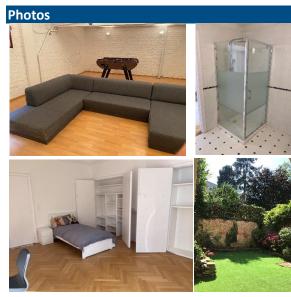

#### **Description**

- 24 fully furnished student rooms between 15 et 20m<sup>2</sup> split over 2 private residences composed of 12 student rooms on 4 floors
- 200m from Solvay business school alongside the Solbosch campus
- Living room, Dining room and fully equipped common kitchen
- 3 common Bathrooms/Shower rooms (to be shared between 4 students)
- Separate WC

#### **Services**

- Common lounge area with TV and babyfoot
- Garden with terrace
- Garage for bikes and scooters
- High speed Wifi
- Cleaning of common areas