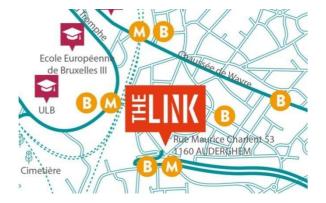

# Coordinates

Rue Maurice Charlent 53 1060 Auderghem Tel: +32 479 55 57 78

Website: <a href="http://www.thelink.brussels/fr">http://www.thelink.brussels/fr</a>

## Map

## Services

- Located a few minutes' walk from the Ixelles Cemetery, 50m from the bus stop, 150m from the Beaulieu metro station and 400m from the Delta station.
- Secure entrance doors with personalized magnetic cards and video surveillance
- Technical and administrative services
- Concierge service
- Washing and drying machines
- Loan of hoovers
- Common rooms with TV, study rooms