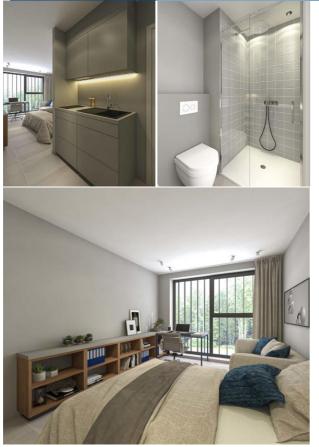

# Pictures

### Description

- 120 brand new furnished student studios
- new:
- With shower, toilet and washbasin
- Private kitchen with refrigerator
- Medium-sized double bed, wardrobe desk, chair, natural light
- Wifi included
- Professional service: daily supervision by student coach, social activities,...
- Private parking for cars and bikes
- Waste room
- Contract duration: 12 months