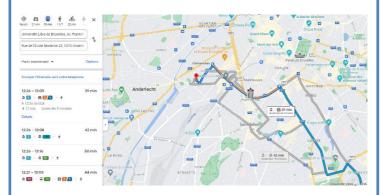

| DISTANCE TO THE CAMPUS                                            | SS     | 50     |
|-------------------------------------------------------------------|--------|--------|
| 1. HE2B - Institut Supérieur Industriel de Bruxelles (0,1 km)     | 2 min  | 1 min  |
| 2. Vrije Universiteit Brussel - Technology Campus <b>(0,4 km)</b> | 10 min | 4 min  |
| 3. Erasmushogeschool Brussel (0,6 km)                             | 12 min | 6 min  |
| 4. Campus Bloemenhof van Erasmushogeschool Brussel (1,7 km)       | 26 min | 8 min  |
| 5. UMC Sint-Pieter - Campus César De Paepe (1,8 km)               | 28 min | 9 min  |
| 6. Ritcs - Campus De Bottelarij (1,8 km)                          | 31 min | 9 min  |
| 7. Koninklijk Conservatorium Brussel (2,2 km)                     | 34 min | 13 min |
| 8. Katholieke Universiteit Leuven - Brussel <b>(2,5 km)</b>       | 39 min | 13 min |
| 9. Odisee - Campus Brussel (2,6 km)                               | 40 min | 13 min |
| 10. EHSAL Management School (2,6 km)                              | 40 min | 13 min |